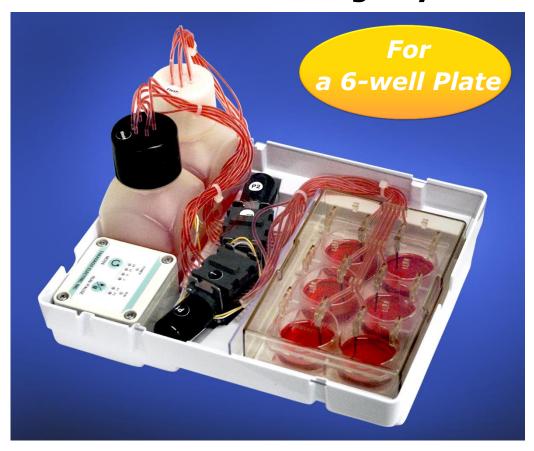

## **Portable Medium Exchange System**

## **Features**

- Automates the process of medium exchange at a specific time interval.
- Battery-operated. Usable in an incubator.
- A standard 6-well plate can be used with this system.
- Wells are observable on a microscope.
- Can be remodeled into a perfusion culture system.

## **Specifications**

| Model Number                 | CEME-0102                                     |
|------------------------------|-----------------------------------------------|
| Volume of Medium<br>Exchange | Approx. 2.7 ml /cycle                         |
| Power Supply                 | AA (LR6) battery x 2<br>(for 3 days ~ 7 days) |
| Wetted Materials             | PP, Silicone, Stainless Steel 304             |
| Dimensions                   | 194 x 228 x 140mm                             |